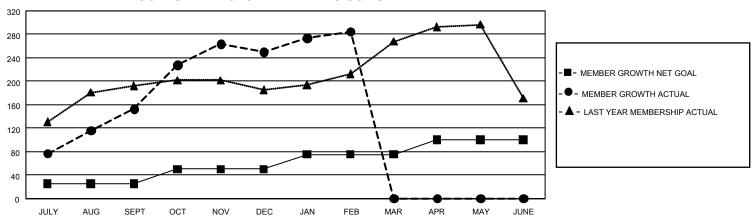

## GMT Constitutional Area 5 - C, Group E

REPORT DOES NOT INCLUDE CLUBS IN UNDISTRICTED AREAS.

| Clubs                 |               |           |               | Members               |                         |                         |                                              |
|-----------------------|---------------|-----------|---------------|-----------------------|-------------------------|-------------------------|----------------------------------------------|
| RESULTS FOR 2022-2023 |               |           |               | RESULTS FOR 2022-2023 |                         |                         |                                              |
| QUARTER               | NEW CLUB GOAL | NEW CLUBS | DROPPED CLUBS | QUARTER MEN           | MBER GROWTH NET<br>GOAL | MEMBER GROWTH<br>ACTUAL | DROPPED MEMBERS ACTUAL (including transfers) |
| JULY/AUG/SEPT         | 3             | 2         | 0             | JULY/AUG/SEPT         | 25                      | 237                     | 72                                           |
| OCT/NOV/DEC           | 3             | 3         | 0             | OCT/NOV/DEC           | 25                      | 163                     | 62                                           |
| JAN/FEB/MAR           | 3             | 1         | 0             | JAN/FEB/MAR           | 25                      | 64                      | 26                                           |
| APR/MAY/JUNE          | 3             | 0         | 0             | APR/MAY/JUNE          | 25                      | 0                       | 0                                            |

## GOALS AND ACTUAL MEMBERS CUMULATIVE

| DROPPED CLUBS: 0 |     | 82 CLUBS OF 110 ADDED 1 OR<br>MORE NEW MEMBERS | GENDER DISTRIBUTION                |                |  |
|------------------|-----|------------------------------------------------|------------------------------------|----------------|--|
|                  |     |                                                | MALE                               | 1,770 (68.21%) |  |
|                  |     |                                                | FEMALE                             | 825 (31.79%)   |  |
| DROPPED MEMBERS  |     |                                                | NON BINARY                         | 0 (0.00%)      |  |
| DECEASED         | 3   |                                                | PREFER NOT TO ANSWER               | 0 (0.00%)      |  |
| CLUB CANCELLED   | 0   |                                                | TOTAL FAMILY UNIT MEMBERS          | 87             |  |
| OTHER            | 157 | CLICK HERE FOR                                 | TO THE THINKE TO THE INCLUDE TO    |                |  |
| TOTAL            | 160 | CUMULATIVE MEMBERSHIP DATA                     | FAMILY MEMBERS PAYING HALF DUES 53 |                |  |
|                  |     |                                                |                                    |                |  |