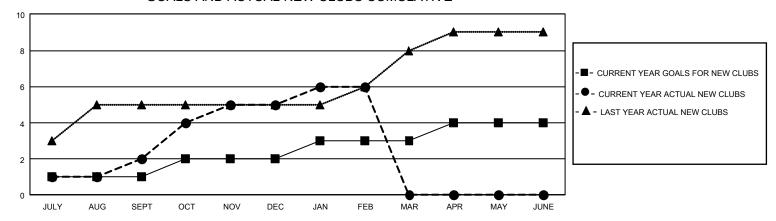

## GMT Constitutional Area 5 - C, Group E

REPORT DOES NOT INCLUDE CLUBS IN UNDISTRICTED AREAS.

| Clubs                 |               |           |               | Members               |                         |                         |                                              |
|-----------------------|---------------|-----------|---------------|-----------------------|-------------------------|-------------------------|----------------------------------------------|
| RESULTS FOR 2022-2023 |               |           |               | RESULTS FOR 2022-2023 |                         |                         |                                              |
| QUARTER               | NEW CLUB GOAL | NEW CLUBS | DROPPED CLUBS | QUARTER MEN           | MBER GROWTH NET<br>GOAL | MEMBER GROWTH<br>ACTUAL | DROPPED MEMBERS ACTUAL (including transfers) |
| JULY/AUG/SEPT         | 3             | 2         | 0             | JULY/AUG/SEPT         | 25                      | 237                     | 72                                           |
| OCT/NOV/DEC           | 3             | 3         | 0             | OCT/NOV/DEC           | 25                      | 163                     | 62                                           |
| JAN/FEB/MAR           | 3             | 1         | 0             | JAN/FEB/MAR           | 25                      | 64                      | 26                                           |
| APR/MAY/JUNE          | 3             | 0         | 0             | APR/MAY/JUNE          | 25                      | 0                       | 0                                            |

## GOALS AND ACTUAL NEW CLUBS CUMULATIVE